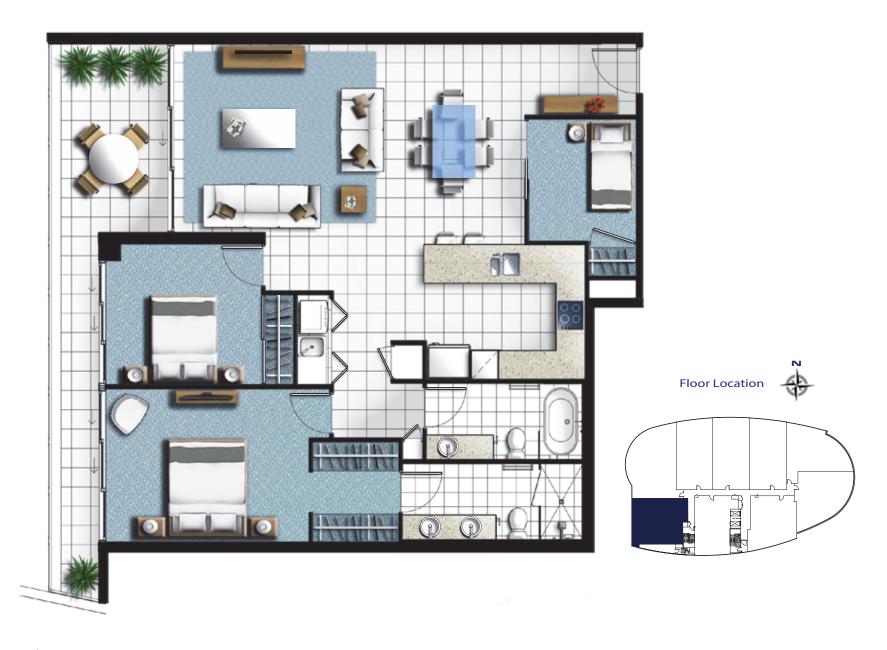

## **FLOOR PLAN**





## Disclaimer:

The particulars in this document are set out as a general outline only. This is representative as a guide only and does not constitute an offer or a contract. All floor areas measured to outside face of external walls and centre of party walls. First floor plans exclude area of internal stairs and voids (as measured at ground floor). All reasonable care has been taken in the preparation of this floor plan. Intending purchasers are advised to carry out their own investigations of the correctness of each description or reference. All details were correct at the time of printing and are subject to change without notice.